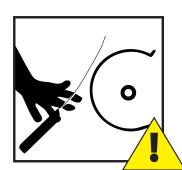

## Safety First!

Reduce minor cuts and lacerations in the work place. Let us worry about the sharp edges.